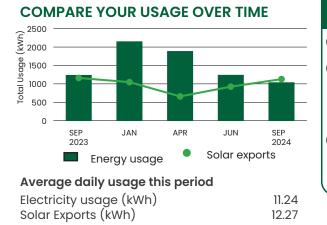

-TOTAL          | \$140.52 CR         |        | \$140.52 CR         |
| Other Credits                               |               |             |                      |      |                    |                     |        |                     |
| Queensland Government Cost of Living Rebate |               |             |                      |      |                    | \$1,000.00 CR       | \$0.00 | \$1,000.00 CR       |
| Australian Government Energy Bill Relief    |               |             |                      |      |                    | \$75.00 CR          | \$0.00 | \$75.00 CR          |
|                                             |               |             |                      |      | SUB-TOTAL          | \$1,075.00 CR       |        | \$1,075.00 CR       |



| BILL SUMMARY 25/06/2                                        | 24 - 25/09/24                |
|-------------------------------------------------------------|------------------------------|
| Balance prior to this bill                                  | \$383.50                     |
| New Charges<br>Electricity Charges<br>Other Charges         | \$440.57<br>\$4.90           |
| 3 New Credits<br>Solar credits<br>Rebates and Other Credits | \$140.52 CR<br>\$1,075.00 CR |
| TOTAL AMOUNT DUE                                            | \$386.55 CR                  |

# **CONTACT INFORMATION**

### Additional Assistance

Ergon Energy Retail offer hardship programs, Government rebates, access to financial assistance and drought relief for eligible customers. For more information, visit **ergo